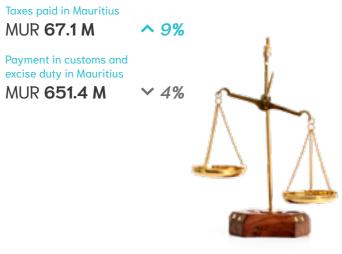

**^ 6%** 

Plant availability on CEB network 92%



#### BRANDS

Retail shops opened in Beau Vallon, Bagatelle and La Croisette

#### 3

Direct B2B customers (Mauritius) 12,700 **^12%** 

Regular B2C customers (Mauritius) 3.250 ✓ 2%



## **EMPLOYEES**

Investment on employee training and development MUR 7.8 M **∨10%** 

Payment in salaries, wages and other benefits MUR 1,030.7 M ^22%

Additional jobs provided 13



## COMMUNITIES

CSR sponsorship channelled through Terra Foundation MUR **2.4 M** 

✓ 11%

Projects sponsored 34



# **PROVIDERS OF FINANCIAL CAPITAL**

=

Payment to banks and other lenders MUR 122.8 M **^14%** 

**Payment in dividends** to Terra shareholders MUR 193.4 M

Payment in dividends to outside shareholders of subsidiaries MUR 115.3 M ✓ 2%

MUR 1.16

## GOVERNMENT



## **SUPPLIERS**

Procurement spend MUR 2,707.5 M ~ 8%





Earnings per share