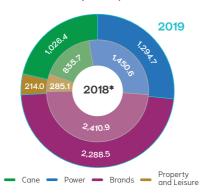

#### OUR ORGANISATIONAL STRUCTURE

The Group consists of four autonomous clusters: Cane, Power, Brands, and Property and Leisure. Each cluster offers unique business know-how that sets it apart from its competitors and that provides a strong platform for value growth.

#### TERRA MAURICIA LTD

Turnover - Contribution of each Cluster (MUR'M)

Profit after Tax – Contribution of each Cluster (MUR'M)