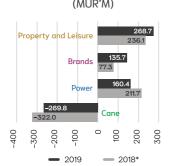

#### TERRA MAURICIA LTD

Turnover - Contribution of each Cluster (MUR'M)

Profit after Tax – Contribution of each Cluster (MUR'M)